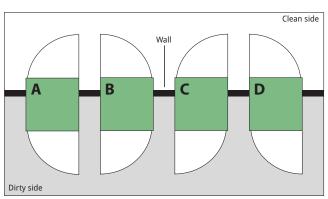

## **Possible Door Configurations**

| Client Name: | Client Signature: | Date: |
|--------------|-------------------|-------|
|              |                   |       |
|              |                   |       |

| Design:                      | Single door        | Double door     |                     |                   |
|------------------------------|--------------------|-----------------|---------------------|-------------------|
| Construction:                | Epoxy Coated Steel | Stainless Steel |                     |                   |
| Interlock Method:            | Magnetic           | Mechanical      |                     |                   |
| Door Configuration*:         | A                  | В               | С                   | D                 |
| Model:                       | Standard           | Bleed Through   | Terminally Filtered | Radiation Special |
| External Dimensions:         | Height             | Width           | Depth               |                   |
| Installation Kit**:          | Yes                | No              |                     |                   |
| Cratage Freight & Insurance: | Yes                | No              |                     |                   |

\*Door configurations C & D are only available in the magnetic option.

<sup>\*\*</sup>Installation kit includes 2 wall brackets and 2 flush dressing frames.