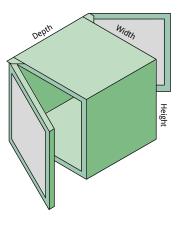

#### **Pass Through Hatch**

| Design:                      | Single door        | Double door     |                     |                   |
|------------------------------|--------------------|-----------------|---------------------|-------------------|
| Construction:                | Epoxy Coated Steel | Stainless Steel |                     |                   |
| Interlock Method:            | Magnetic           | Mechanical      |                     |                   |
| Door Configuration*:         | A                  | В               | С                   | D                 |
| Model:                       | Standard           | Bleed Through   | Terminally Filtered | Radiation Special |
| External Dimensions:         | Height             | Width           | Depth               |                   |
| Installation Kit**:          | Yes                | No              |                     |                   |
| Cratage Freight & Insurance: | Yes                | No              |                     |                   |