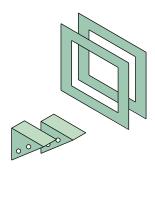

## **Installation Kit**

\*Door configurations C & D are only available in the magnetic option.

<sup>\*\*</sup>Installation kit includes 2 wall brackets and 2 flush dressing frames.